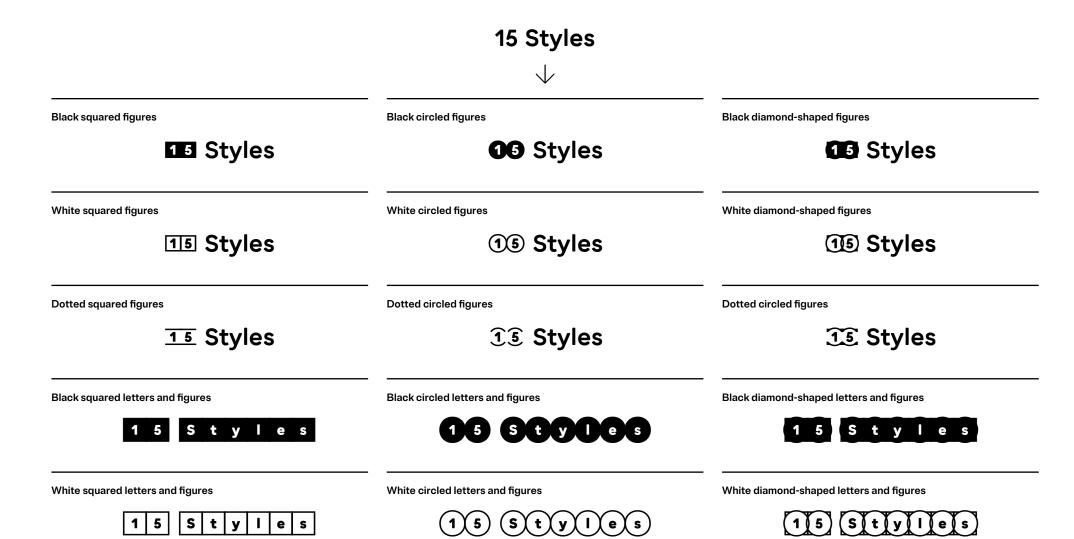

10|14 pt

7,5|10,5pt

Bureau Brut | Round | Character set

|                                                    |    |    |    |            |    |    |    |    |     |     |     |     |          |     |     |   |   |    |          |    |    |   |   |   |   |   |   |   |   |    | <br> | <br> |  |  |
|----------------------------------------------------|----|----|----|------------|----|----|----|----|-----|-----|-----|-----|----------|-----|-----|---|---|----|----------|----|----|---|---|---|---|---|---|---|---|----|------|------|--|--|
| Uppercase                                          | А  | в  | с  | D          | Е  | F  | G  | н  | I   | J   | к   | L   | м        | Ν   | 0   | Ρ | Q | R  | s        | т  | υ  | v | w | х | Y | z |   |   |   |    |      |      |  |  |
| Small caps                                         | Α  | в  | с  | D          | Е  | F  | G  | н  | Т   | J   | к   | L   | м        | Ν   | ο   | Р | Q | R  | s        | т  | υ  | v | w | х | Y | z |   |   |   |    |      |      |  |  |
| Lowercase                                          | a  | ь  | с  | d          | е  | f  | g  | h  | i   | j   | k   | Т   | m        | n   | ο   | ρ | q | r  | s        | t  | u  | v | w | x | у | z |   |   |   |    |      |      |  |  |
| Ampersand and arobase                              |    | δ  |    |            |    |    | •  |    |     | -   |     |     |          |     |     | • | • |    |          |    |    |   |   |   | - |   |   |   |   |    |      |      |  |  |
| Standard ligatures                                 | fi | fj | fl | fb         | fh | fk | ft | ff | ffi | ffj | ffl | ffb | ffh      | ffk | fft |   |   |    |          |    |    |   |   |   |   |   |   |   |   |    |      |      |  |  |
| Discretionary ligatures                            | Th | 1  | ww | <u>،</u> ۱ | w  | V  | ww | v  |     | -   |     |     |          |     |     |   |   |    |          |    |    |   |   |   |   |   |   |   |   |    |      |      |  |  |
| Romans numerals                                    | с  | D  | I  | L          | м  | v  | x  |    |     |     |     |     |          |     |     |   |   |    |          |    |    |   |   |   |   |   |   |   |   |    | <br> | <br> |  |  |
| Lining figures and currency                        | 0  | 0  | 1  | 2          | 3  | 4  | 5  | 6  | 7   | 8   | 9   | #   | €        | \$  | ¢   | ₽ | £ | ¥  |          |    |    |   |   |   |   |   |   |   |   |    |      |      |  |  |
| Tabular figures and currency                       | 0  | 0  | 1  | 2          | 3  | 4  | 5  | 6  | 7   | 8   | 9   | #   | €        | \$  | ¢   | ₽ | £ | ¥  |          |    |    |   |   |   |   |   |   |   |   |    |      |      |  |  |
| Oldstyle figures and currency                      | 0  | 0  | 1  | 2          | 3  | 4  | 5  | 6  | 7   | 8   | 9   | #   | €        | \$  | ¢   | ₽ | £ | ¥  |          |    |    |   |   |   |   |   |   |   |   |    |      |      |  |  |
| Oldstyle tabular figures and currency              | 0  | 0  | 1  | 2          | 3  | 4  | 5  | 6  | 7   | 8   | 9   | #   | €        | \$  | ¢   | ₽ | £ | ¥  |          |    |    |   |   |   |   |   |   |   |   |    |      |      |  |  |
| Lining figures and currency ajusted for small caps | 0  | 0  | 1  | 2          | 3  | 4  | 5  | 6  | 7   | 8   | 9   | #   | €        | \$  | ¢   | ₽ | £ | ¥  |          |    |    |   |   |   |   |   |   |   |   |    |      |      |  |  |
| Punctuation                                        | •  | ,  | ;  | :          |    |    | :  | !  | !   | i   | i   | i   | ?        | ?   | ż   | ż | ż |    |          |    |    |   |   |   |   |   |   |   |   |    | <br> | <br> |  |  |
|                                                    | -  | -  | -  | _          | -  | -  | -  | ٠  | 0   | 0   | ۲   | •   | •        | •   | -   | - | - |    |          |    |    |   |   |   |   |   |   |   |   |    |      |      |  |  |
|                                                    | '  | ,  | "  | "          | ,  | "  | ۲  | >  | ۲   | >   | ۲   | >   | «        | »   | «   | » | « | »  | 7        | 1  | ١  | ١ | T | Т | ł | ł |   |   |   |    |      |      |  |  |
|                                                    | (  | )  | (  | )          | (  | )  | Γ  | ]  | Γ   | ]   | [   | ]   | {        | }   | {   | } | { | }  |          |    |    |   |   |   |   |   |   |   |   |    |      |      |  |  |
| Symbols                                            | †  | ŧ  | *  | ÷          | ж  | :  | ·: | ÷  | ×   | :   | :   | 9   | <u>9</u> | N٩  | §   | ٩ | R | ©  | <b>P</b> | SM | тм |   |   |   |   |   |   |   |   |    |      |      |  |  |
| Accented uppercase                                 | Á  | À  | Â  | Ä          | Ã  | Ā  | Ă  | Å  | Å   | Ą   | Æ   | Æ   | ć        | Ĉ   | Č   | Ċ | Ç | Ď  | Ð        | É  | È  | Ê | Ě | Ë | Ė | Ē |   |   |   |    |      |      |  |  |
|                                                    | Ĕ  | Ę  | Ĝ  | Ğ          | Ġ  | Ģ  | Ĥ  | Ħ  | Í   | ì   | Î   | ï   | i        | Ĩ   | Ī   | Ĭ | Į | IJ | Ĵ        | Ķ  | Ĺ  | Ľ | Ŀ | Ļ | Ł | Ń |   |   |   |    |      |      |  |  |
|                                                    | Ň  | Ñ  | Ņ  | Ŋ          | Ó  | Ò  | Ô  | Ö  | Õ   | Ō   | Ŏ   | Ő   | ø        | Ø   | Œ   | Þ | Ŕ | Ř  | Ŗ        | Ś  | Ŝ  | Š | Ş | Ş | Ť | Ţ |   |   |   |    |      |      |  |  |
|                                                    | Ţ  | Ŧ  | Ú  | Ù          | Û  | Ü  | Ũ  | Ū  | Ŭ   | Ů   | Ű   | Ų   | Ŵ        | Ŵ   | Ŵ   | Ŵ | Ý | Ý  | Ŷ        | Ÿ  | ź  | Ž | ż |   |   |   |   |   |   |    |      |      |  |  |
| Accented small caps                                | Á  | À  | Â  | Ä          | Ã  | Ā  | Ă  | Å  | Å   | Ą   | Æ   | Æ   | ć        | ĉ   | Č   | Ċ | Ç | Ď  | Ð        | É  | È  | Ê | Ě | Ë | Ė | Ē |   |   |   |    |      |      |  |  |
|                                                    | Ĕ  | Ę  | Ĝ  | Ğ          | Ġ  | Ģ  | Ĥ  | Ħ  | í   | ì   | î   | ï   | i        | ĩ   | ī   | ĭ | Į | IJ | Ĵ        | Ķ  | Ĺ  | Ľ | Ŀ | Ļ | Ł | Ń |   |   |   |    |      |      |  |  |
|                                                    | Ň  | Ñ  | Ņ  | Ŋ          | Ó  | Ò  | Ô  | Ö  | Õ   | Ō   | Ŏ   | Ő   | ø        | ģ   | Œ   | Þ | Ŕ | Ř  | Ŗ        | Ś  | Ŝ  | Š | Ş | Ş | Ť | Ţ |   |   |   |    |      |      |  |  |
|                                                    | Ţ  | Ŧ  | Ú  | Ù          | Û  | Ü  | Ũ  | Ū  | Ŭ   | Ů   | Ű   | Ų   | Ŵ        | Ŵ   | ŵ   | Ŵ | Ý | Ý  | Ŷ        | Ÿ  | ź  | ž | ż |   |   |   |   |   |   |    |      |      |  |  |
| Accented lowercase                                 | á  | à  | â  | ä          | õ  | ā  | ă  | å  | å   | ą   | æ   | œ́  | á        | à   | â   | ä | ã | ā  | ă        | å  | á  | ą | æ | æ | ć | ĉ | č | ċ | ç | ď  |      |      |  |  |
|                                                    | đ  | é  | è  | ê          | ě  | ë  | ė  | ē  | ĕ   | ę   | ĝ   | ğ   | ġ        | ģ   | ĝ   | ğ | ġ | ģ  | ĥ        | ħ  | í  | ì | î | ï | i | ĩ | ī | ĭ | į | ij |      |      |  |  |
|                                                    |    | ķ  |    |            |    |    |    |    |     |     |     |     | ó        |     |     |   |   |    |          |    |    |   |   |   |   |   |   |   |   |    |      |      |  |  |
|                                                    | ş  | ş  | ť  | ţ          | ţ  | ŧ  | ú  | ù  | û   | ü   | ũ   | ū   | ŭ        | ů   | ű   | ų | ŵ | ŵ  | ŵ        | ŵ  | ý  | ỳ | ŷ | ÿ | ź | ž | ż | ī | J | ß  |      |      |  |  |
| Diacritical signs                                  |    | •  | •  | •          | ^  | ^  | •  | •  | •   | ••  | ••  | •   | •        | ~   | ~   | - | - | ~  | J        | ۰  | •  |   |   |   | • | 5 |   |   |   |    |      |      |  |  |
| Scientific symbols                                 | +  | -  | ±  | ×          | ÷  | =  | z  | ~  | ×   | <   | >   | ≤   | ≥        | ٦   | ×   | œ | ø |    |          |    |    |   |   |   |   |   |   |   |   |    |      |      |  |  |
|                                                    | +  | -  | ±  | ×          | ÷  | =  | ×  | ~  | æ   | <   | >   | ≤   | ≥        | ٦   | ×   | ~ | ø |    |          |    |    |   |   |   |   |   |   |   |   |    |      |      |  |  |
|                                                    | +  | -  | ±  | ×          | ÷  | =  | z  | ~  | *   | <   | >   | ≤   | ≥        | ٦   | ×   | ∞ | ø |    |          |    |    |   |   |   |   |   |   |   |   |    |      |      |  |  |
|                                                    | ۸  | ٥  | °C | °F         | '  | "  | μ  | π  | 9   | Σ   | П   | ſ   | Ω        | Δ   |     |   |   |    |          |    |    |   |   |   |   |   |   |   |   |    |      |      |  |  |
|                                                    |    |    |    |            |    |    |    |    |     |     |     |     |          |     |     |   |   |    |          |    |    |   |   |   |   |   |   |   |   |    |      |      |  |  |

#### Bureau Brut | Round | Character set

|                               |     |                |                   |          |        |        |     |          |     |   |           |                |   |    |    |   |   |          |   |                    |   |          |                   |   |     |          |   | _ |   |
|-------------------------------|-----|----------------|-------------------|----------|--------|--------|-----|----------|-----|---|-----------|----------------|---|----|----|---|---|----------|---|--------------------|---|----------|-------------------|---|-----|----------|---|---|---|
| Fractions                     | /   | / 1 <u>/</u> / | 1 <sup>1</sup> /2 | 3/4      | 1⁄3    | 1⁄8    | 3/8 | 5/8      | 7∕8 | % | ‰         | )              |   |    |    |   |   |          |   |                    |   |          |                   |   |     |          |   |   |   |
| Numerators                    | e   | , o            | 1                 | 2        | 3      | 4      | 5   | 6        | 7   | 8 | 9         | #              | € | \$ | ¢  | ₽ | 3 | ¥        |   |                    |   |          |                   |   |     |          |   |   |   |
| Denominators                  | e   | , o            | 1                 | 2        | 3      | 4      | 5   | 6        | 7   | 8 | 9         | #              | ¢ | \$ | ¢  | ₽ | £ | ¥        |   |                    |   |          |                   |   |     |          |   |   |   |
| Superscript/Superior figures  | e   | <b>)</b> 0     | 1                 | 2        | 3      | 4      | 5   | 6        | 7   | 8 | 9         | #              | € | \$ | ¢  | ₽ | £ | ¥        |   |                    |   |          |                   |   |     |          |   |   |   |
| Subscript/Inferior figures    | e   | , o            | 1                 | 2        | 3      | 4      | 5   | 6        | 7   | 8 | 9         | #              | e | \$ | ¢  | ₽ | £ | ¥        |   |                    |   |          |                   |   |     |          |   |   |   |
| Superscript/Superior letters  | 4   | ь              | с                 | D        | E      | F      | G   | н        | Т   | J | к         | L              | м | N  | o  | Р | Q | R        | s | т                  | υ | v        | w                 | x |     | Y        | z |   |   |
|                               | c   | ) a            | ь                 | c        | d      | e      | f   | 9        | g   | h | i         | j              | k | Т  | m  | n | • | Ρ        | 9 | r                  | s | t        | u                 | v | •   | N        | x | у | z |
|                               |     |                | !                 | ?        | (      | )      |     |          |     |   |           |                |   |    |    |   |   |          |   |                    |   |          |                   |   |     |          |   |   |   |
| Subscript/Inferior letters    |     |                | с                 | D        | -      | F      | G   | н        |     | J | к         |                |   | N  | 0  | Р | 0 | R        | s | т                  | U | v        |                   | x |     | Y        | - |   |   |
|                               |     |                |                   |          | -      |        | Ğ   | -        | -   | J |           |                | M |    |    | • | Ŷ | ĸ        | 3 |                    |   | •        | ••                |   |     |          |   |   | _ |
|                               | c c | a              |                   | с<br>?   | ۵<br>( | е<br>、 | т   | 9        | g   | п | '         | J              | ĸ | •  | m  | п | 0 | Ρ        | 9 | r                  | 5 | τ        | u                 | v |     | v        | × | У | z |
| Abbreviations                 | م   | ,<br>, %       |                   | . %      |        | ,      |     |          |     |   |           |                |   |    |    |   |   |          |   |                    |   |          |                   |   |     |          |   |   |   |
|                               |     |                |                   |          |        |        |     |          |     |   |           |                |   |    |    |   |   |          |   |                    |   |          |                   |   |     |          |   |   |   |
| Arrows                        | •   | - 1            | ÷                 | ÷        | ↔      | \$     | ĸ   | я        | ч   | ĸ | 5         | 2 <sup>1</sup> | 与 | ₽  | ₽  | 1 | Ð | œ        | ← | $\mathbf{\Lambda}$ | ÷ | <b>1</b> | $\leftrightarrow$ |   | ; ; | <b>م</b> | ч | Ľ |   |
| Triangles                     |     | •              |                   | ▼        | ٩      | ⊳      | Δ   | $\nabla$ | ◀   | 4 | Þ         | ₽              | ▲ | Δ  | V  | V |   |          |   |                    |   |          |                   |   |     |          |   |   |   |
| Squares                       | ſ   |                |                   |          |        |        |     |          | Ш   | ⊟ |           |                | 巴 | 60 |    | в |   |          |   |                    |   |          |                   |   |     |          |   |   |   |
| Circles                       |     |                |                   | $\Theta$ | ۲      |        | Ø   | Ø        | Φ   | θ | $\otimes$ | $\oslash$      | Ð | Ð  | θ  | Θ |   |          |   |                    |   |          |                   |   |     |          |   |   |   |
| Diamonds                      |     |                |                   |          |        |        |     |          | Φ   |   |           | Ø              | Ð | Ð  | Ø  | G |   |          |   |                    |   |          |                   |   |     |          |   |   |   |
| Black squared figures         |     | 0              | 0                 | 1        | 2      | 3      | 4   | 5        | 6   | 7 |           | 9              |   |    |    |   | ₽ | E        | ¥ |                    |   |          |                   |   |     |          |   |   |   |
|                               | 5   | 3 6            | X                 | 8        | ÷      | ተ      | €   | ¥        | R   | 7 | ۲         |                | ł | ?  |    |   |   |          |   |                    |   |          |                   |   |     |          |   |   |   |
| Black circled figures         |     | 0              | 0                 | 0        | Ø      | 0      | 0   | 6        | 0   | 0 | 8         | 0              | Ø | Ø  | 0  | G | Ø | Ø        | Ø |                    |   |          |                   |   |     |          |   |   |   |
| C C                           | C   |                | 0                 | 0        | G      | G      | Ð   | G        | Ø   | Ø | Ø         | G              | 0 | 0  |    |   |   |          |   |                    |   |          |                   |   |     |          |   |   |   |
| Black diamond-shaped figures  |     | 0              | 0                 | 0        | 0      | 6      | 4   | 6        | 6   | 0 | 8         | 0              | # | Ø  | 0  | G | Ø | Ø        | ٥ |                    |   |          |                   |   |     |          |   |   |   |
|                               | C   |                | 8                 | 0        | G      | Ø      | Ð   | Ø        | Ø   | Ø | Ø         | Ø              | 0 | 0  |    |   |   |          |   |                    |   |          |                   |   |     |          |   |   |   |
| White squared figures         |     | 0              | 0                 | 1        | 2      | 3      | 4   | 5        | 6   | 7 | 8         | 9              | # | €  | \$ | ¢ | ₽ | £        | ¥ |                    |   |          |                   |   |     |          |   |   |   |
|                               | Θ   | 9 6            | ×                 |          | ÷      | ♠      | ≯   | ≁        | R   | 7 | R         | K              | ! | ?  |    |   |   |          |   |                    |   |          |                   |   |     |          |   |   |   |
| White circled figures         | C   | ) @            | ) (0)             | 1        | 2      | 3      | 4   | 5        | 6   | 0 | 8         | 9              | # | €  | \$ | ٢ | ₽ | €        | ۲ |                    |   |          |                   |   |     |          |   |   |   |
| -                             | (   | 9 6            |                   |          |        |        |     |          |     |   |           | R              |   |    |    |   |   |          |   |                    |   |          |                   |   |     |          |   |   |   |
| White diamond-shaped figures  | C   | _              |                   |          |        |        |     |          |     |   |           | 9              |   |    | \$ | ٢ | ₽ | 3        | ۲ |                    |   |          |                   |   |     |          |   |   |   |
|                               | G   |                |                   |          |        |        |     |          |     |   |           | Ľ              |   |    |    |   |   |          |   |                    |   |          |                   |   |     |          |   |   |   |
| Dotted squared figures        | -   | 0              |                   |          |        |        |     |          |     |   |           | 9              |   |    | \$ | ¢ | ₽ | <u>£</u> | ¥ |                    |   |          |                   |   |     |          |   |   |   |
|                               | 3   | ΕΞ             | ×                 | Ξ        |        |        |     |          |     |   |           |                |   |    |    |   |   |          |   |                    |   |          |                   |   |     |          |   |   |   |
| Dotted circled figures        |     | ) ()           |                   |          |        |        |     |          |     |   |           | 9              |   |    | \$ | ٤ | ₽ | £        | £ |                    |   |          |                   |   |     |          |   |   |   |
| -                             | 3   | εΞ             |                   |          |        |        |     |          |     |   |           | E              |   |    |    |   |   |          |   |                    |   |          |                   |   |     |          |   |   |   |
| Dotted diamond-shaped figures |     | 2 9            |                   | I        |        |        |     |          |     |   |           |                |   |    | \$ | ٤ | ₽ | £        | £ |                    |   |          |                   |   |     |          |   |   |   |
|                               | 3   |                |                   | Ξ        |        |        |     |          |     |   |           |                |   |    | -  |   |   |          |   |                    |   |          |                   |   |     |          |   |   |   |
|                               | -   | -              |                   | -        | -      | -      | -   | -        | -   | - | -         | -              |   |    |    |   |   |          |   |                    |   |          |                   |   |     |          |   |   |   |