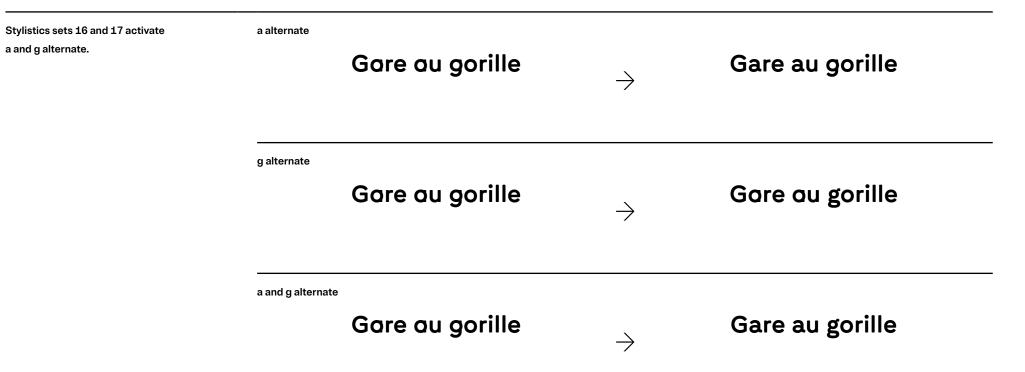

| 5 45 67 89    |               | Jacques                                              | 01 23       | 45 67 89 |  |  |  |  |  |
| Nicolas                  | 06 1                            | 1 29 61 10    | $\rightarrow$ | Nicolas                                              | 06 11       | 29 61 10 |  |  |  |  |  |
|                          |                                 | 7 13 44 19    |               | François                                             | 07 89       | _        |  |  |  |  |  |

Lining figures ajusted for small caps

Le 14 juillet 1789 à 23h05  $\rightarrow$  LE 14 JUILLET 1789 À 23H05

Stylistics sets from 1 to 9 activate a range of alternates sets for numbers and basic arrows. Numbers from 10 to 15 activate other alternates that contains letters in addition.





| Some fractions are build-in glyphs<br>but the fraction option can transform<br>any two series of numbers separated<br>by a slash into a fraction.<br>You can also access the numerators<br>and denominators options separately.                                | Fractions<br>1/2 litre de loit<br>20/20   | $\rightarrow$ | 1⁄2 litre de loit<br><sup>20</sup> ⁄20 |  |  |
|----------------------------------------------------------------------------------------------------------------------------------------------------------------------------------------------------------------------------------------------------------------|-------------------------------------------|---------------|----------------------------------------|--|--|
|